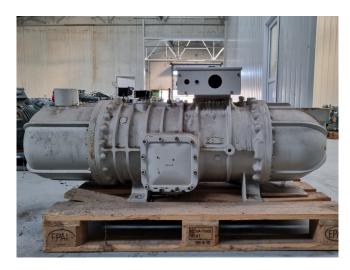

#### **Used Daikin ZHC7LSGYE**

Overhauled Daikin ZHC7LSGYE semihermetic screw compressor on Freon with a sight glass. The compressor has a displacement of 303 m³/h. We only offer the compressor overhauled and we can offer a fast delivery time. Please contact us for more information! \*Why choose for HOSBV? We are not only the largest used refrigeration specialist in Europe, but also, we deliver all equipment including an extensive test, warranty and industrial cleaning. \*If requested we are happy to arrange your logistics.