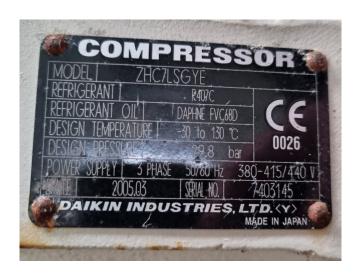

# **Specifications**

| Brand            | Daikin                  |
|------------------|-------------------------|
| Туре             | ZHC7LSGYE               |
| Refrigerant      | Freon                   |
| kW at 0°C/+40°C  | 252,0*                  |
| Unloaded Start   | ✓                       |
| Capacity Control | ✓                       |
| Sight Glass      | ✓                       |
| m3 / h           | 303 m³/h                |
| Remarks          | *Capacity based at the  |
|                  | following temperatures: |
|                  | +0°C/+50°C              |
| Remarks          | We only offer the       |
|                  | compressor overhauled   |
|                  | and we can offer a fast |
|                  | delivery time.          |
| Weight in kg.    | 570 kg                  |
| Sizes            | 1550x600x650 mm         |
|                  | (LxWxH)                 |
| Stock            | 1                       |
|                  |                         |

#### **Used Daikin ZHC7LSGYE**

Overhauled Daikin ZHC7LSGYE semihermetic screw compressor on Freon with a sight glass. The compressor has a displacement of 303 m³/h. We only offer the compressor overhauled and we can offer a fast delivery time. Please contact us for more information! \*Why choose for HOSBV? We are not only the largest used refrigeration specialist in Europe, but also, we deliver all equipment including an extensive test, warranty and industrial cleaning. \*If requested we are happy to arrange your logistics.