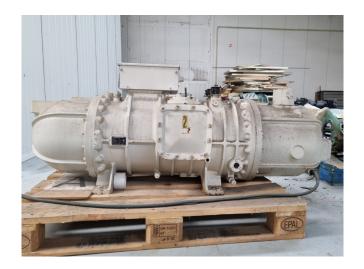

#### **Used Daikin ZHC7LSGYE**

Overhauled Daikin ZHC7LSGYE semihermetic screw compressor on Freon with a sight glass. The compressor has a displacement of 303 m³/h. We only offer the compressor overhauled and we can offer a fast delivery time. Please contact us for more information! \*Why choose for HOSBV? We are not only the largest used refrigeration specialist in Europe, but also, we deliver all equipment including an extensive test, warranty and industrial cleaning. \*If requested we are happy to arrange your logistics.