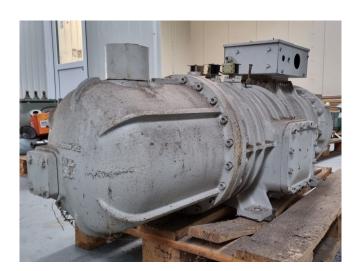

#### **Used Daikin ZHC7LSGYE**

Overhauled Daikin ZHC7LSGYE semihermetic screw compressor on Freon with a sight glass. The compressor has a displacement of 303 m³/h. We only offer the compressor overhauled and we can offer a fast delivery time. Please contact us for more information! \*Why choose for HOSBV? We are not only the largest used refrigeration specialist in Europe, but also, we deliver all equipment including an extensive test, warranty and industrial cleaning. \*If requested we are happy to arrange your logistics.