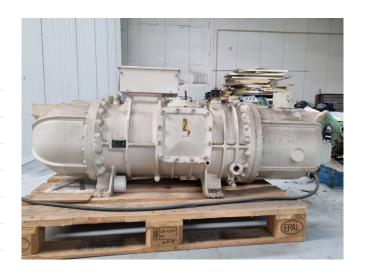

#### **Used Daikin ZHC7LSGYE**

Overhauled Daikin ZHC7LSGYE semihermetic screw compressor on Freon with a sight glass. The compressor has a displacement of 303 m³/h. We only offer the compressor overhauled and we can offer a fast delivery time. Please contact us for more information! \*Why choose for HOSBV? We are not only the largest used refrigeration specialist in Europe, but also, we deliver all equipment including an extensive test, warranty and industrial cleaning. \*If requested we are happy to arrange your logistics.