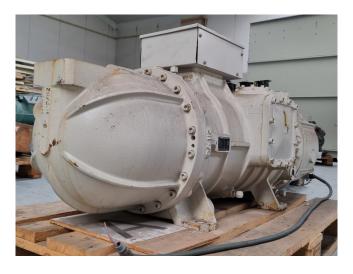

#### **Used Daikin ZHC7LSGYE**

Overhauled Daikin ZHC7LSGYE semihermetic screw compressor on Freon with a sight glass. The compressor has a displacement of 303 m³/h. We only offer the compressor overhauled and we can offer a fast delivery time. Please contact us for more information! \*Why choose for HOSBV? We are not only the largest used refrigeration specialist in Europe, but also, we deliver all equipment including an extensive test, warranty and industrial cleaning. \*If requested we are happy to arrange your logistics.