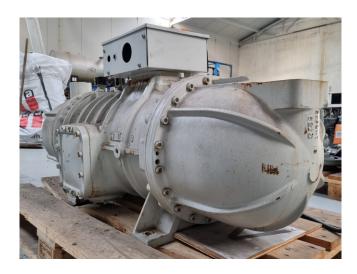

#### **Used Daikin ZHC7LSGYE**

Overhauled Daikin ZHC7LSGYE semihermetic screw compressor on Freon with a sight glass. The compressor has a displacement of 303 m³/h. We only offer the compressor overhauled and we can offer a fast delivery time. Please contact us for more information! \*Why choose for HOSBV? We are not only the largest used refrigeration specialist in Europe, but also, we deliver all equipment including an extensive test, warranty and industrial cleaning. \*If requested we are happy to arrange your logistics.